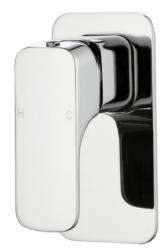

## Eden Wall Mixer

## Information

Finish: Chrome Material: Brass Cartridge: 35mm Cartridge Working Pressure: 150-500 kpa Operating Temperature: 1°C to 70°C