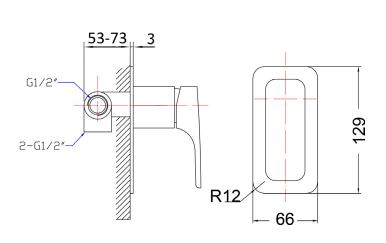

## Information

Finish: Chrome Material: Brass Cartridge: 35mm Cartridge Working Pressure: 150-500 kpa Operating Temperature: 1°C to 70°C