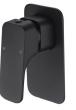

Available in



Matt Black PSL3001-B

Brushed Nickel PSL3001-BN

## PSL3001

## Eden Wall Mixer

## Information

Finish: Chrome Material: Brass Cartridge: 35mm Cartridge Working Pressure: 150-500 kpa Operating Temperature: 1°C to 70°C

## Maintenance and Care

- Do not use harsh detergents or products that contain chloride & halides.
- Do not use abrasive, cream or citrus based cleaners or hydrochloric acid.
- Surface should be cleaned only with a mild detergent that must be rinsed off.
- It is suggested to only clean with warm water and a soft cloth.
- Damage caused by the wrong cleaning methods used will void warranty.

Please visit <u>https://www.aclco.com.au/warranty.html</u> to view the full warranty